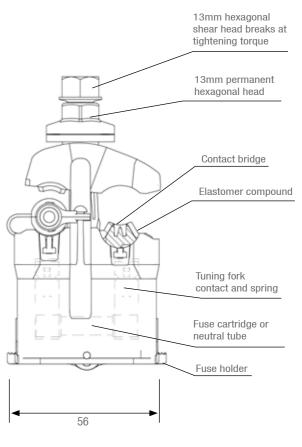

## Description

- Tightening of the bare or insulated main line conductor and piercing on the tap line conductor are carried out simultaneously in a single operation.
- The sealing end cap is flexible in order to check good tap conductor insertion. It can be installed with service cable outlet on left or right side.
- Tightening efficiency is ensured by a shear head screw.
- An elastomer compound ensures insulation during piercing of the conductors to be connected.
- Connection of the fuse cartridge on the tuning fork contacts is ensured using springs.
- The sealable fuse holder is operated easily by hand. Two arrows engraved on the side of the box indicate the opening and closing direction to be followed.
- The protection degree is IP2X during installation. It becomes IP33 after installation on the insulated conductor.

Dimensions in mm

103